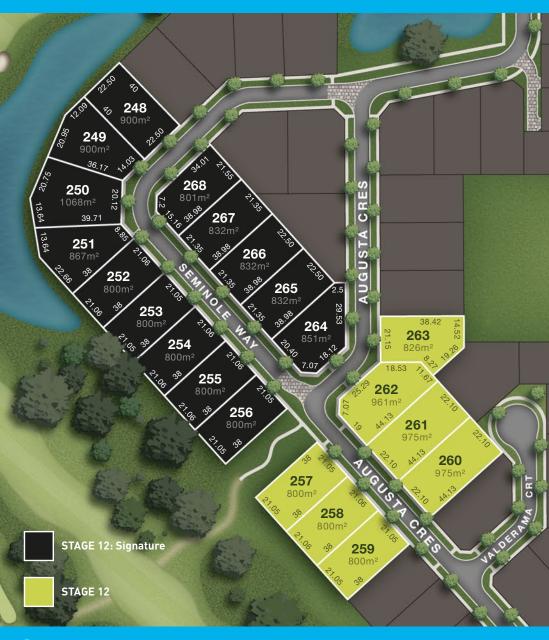

## THE SIGNATURE RELEASE: PART TWO

The release of Northlinks Stage 12, brings with it the much anticipated second half of The **Signature Release**. These super premium lots, positioned within the exclusive **Seminole Way** precinct, represent the pinnacle of what's on offer at Northlinks. Featuring premium streetscaping, many offer golf course and water frontage, on generous lot sizes.

These are the last remaining lots to be offered as part of the Signature Release collection, so those interested are encouraged to enquire as soon as possible.

## Stage 12

| LOT<br>No. | SIZE<br>m² | LIST<br>PRICE |
|------------|------------|---------------|
| 1101       |            | 111102        |
| 248        | 900        | SOLD          |
| 249        | 900        | SOLD          |
| 250        | 1068       | SOLD          |
| 251        | 867        | SOLD          |
| 252        | 800        | SOLD          |
| 253        | 800        | \$154,950     |
| 254        | 800        | \$154,950     |
| 255        | 800        | SOLD          |
| 256        | 800        | SOLD          |
| 257        | 800        | \$154,950     |
| 258        | 800        | SOLD          |
| 259        | 800        | \$154,950     |
| 260        | 975        | SOLD          |
| 261        | 975        | SOLD          |
| 262        | 961        | SOLD          |
| 263        | 826        | \$119,950     |
| 264        | 851        | \$114,500     |
| 265        | 832        | SOLD          |
| 266        | 832        | SOLD          |
| 267        | 832        | SOLD          |
| 268        | 801        | SOLD          |
|            |            |               |